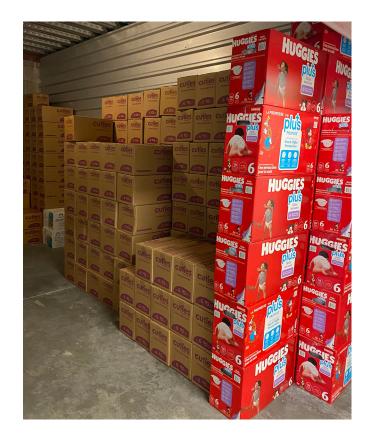

We are grateful for the support from the Tulalip Tribes Contribution. With the \$ grant award, we were able to place three orders serving Snohomish families in need.

The first order totaled (order below) and served approximately 71 Ukrainian Immigrant and Refugee children with a 30-day supply of diapers. Van Kuno from Refugee and Immigrant Services Northwest, Everett Community College reached out to us for help and we fulfilled the request.

5 boxes for newborn

5 boxes for size 1

5 boxes for size 2

5 boxes for size 3

10 boxes for size 4

10 boxes for size 5

10 boxes for size 6

7 boxes for 2/3T pull-ups