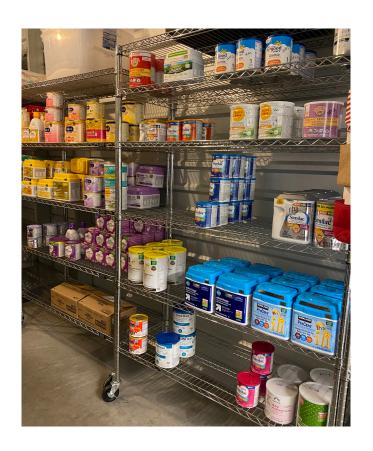

#### **Organization's General Goals:**

Every month, Babies of Homelessness delivers bulk amounts of diapers, pullups, wipes, and formula to 20 human service agencies in King and Snohomish Counties and families experiencing homelessness.

7 boxes for 3/4T pull-ups

7 boxes for 4/5T pull-ups

The second order of \$ provided baby wipes for the Ukrainian Immigrant and Refugee children.

The remaining provided formula to Snohomish County families in need.