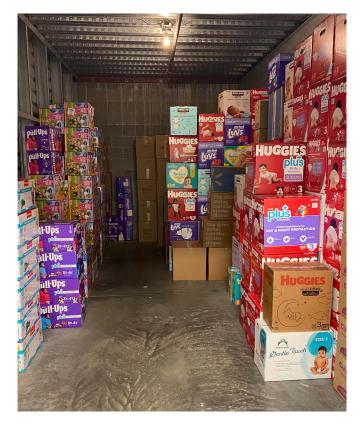

We are grateful for the support from the Tulalip Tribes Contribution. With the \$ grant award, we were able to place three orders serving Snohomish families in need.

The first order totaled (order below) and served approximately 71 Ukrainian Immigrant and Refugee children with a 30-day supply of diapers. Van Kuno from Refugee and Immigrant Services Northwest, Everett Community College reached out to us for help and we fulfilled the request.

5 boxes for newborn

5 boxes for size 1

5 boxes for size 2

5 boxes for size 3

10 boxes for size 4

10 boxes for size 5

10 boxes for size 6

7 boxes for 2/3T pull-ups

7 boxes for 3/4T pull-ups

7 boxes for 4/5T pull-ups

The second order of \$ provided baby wipes for the Ukrainian Immigrant and Refugee children.

The remaining provided formula to Snohomish County families in need.