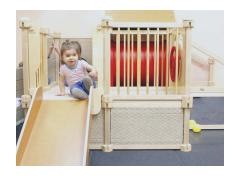

## SPECIFIC USE FOR THIS AWARD:

Marilyn, on behalf of Bayview Retirement Community, thank you to the Tulalip Tribes Charitable Fund for their grant to support our Nursery Gym. Close to 35 students use the gym each day, providing an opportunity to enhance gross motor skills development and keeping children healthy and active. The children, staff, and parents are very appreciative of the Nursery Gym and know the benefits it provides to young children.