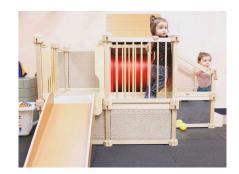

## SPECIFIC USE FOR THIS AWARD:

Marilyn, on behalf of Bayview Retirement Community, thank you to the Tulalip Tribes Charitable Fund for their grant to support our Nursery Gym. Close to 35 students use the gym each day, providing an opportunity to enhance gross motor skills development and keeping children healthy and active. The children, staff, and parents are very appreciative of the Nursery Gym and know the benefits it provides to young children.