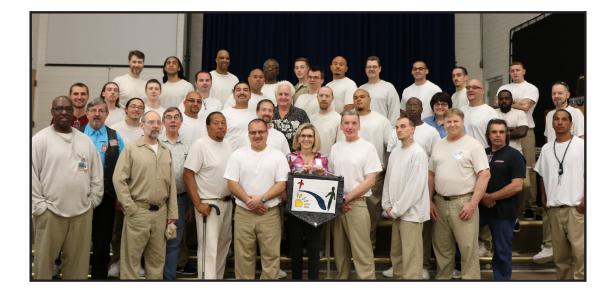

## Ms. Sheldon,

Thank you again to the Tulalip Tribe for your generous donation of to the Bridges To Life restorative justice program. During February through May 2018, we conducted 14-week projects in the following 6 western Washington prisons: Washington State Reformatory, Twin Rivers Unit, Minimum Security Unit, Cedar Creek Corrections Center, Mission Creek Corrections Center for Women and Washington Corrections Center. The lives of 183 male and female graduates, including 14 Native Americans, have been changed through the restorative principles taught in this program. The untold impact from this program is the many inmate families that have reconciled and the countless community members who will not become future victims of these inmates when they are released from prison. In August, we will start again in each of these prisons and anticipate having even more graduates than in the spring projects.

I'm including photos from 3 of our graduations. Not all of the prisons allow photography and we're not allowed to post these photos on social media. The grant funding was used to purchase books and study guides that are provided to each participant in our program.