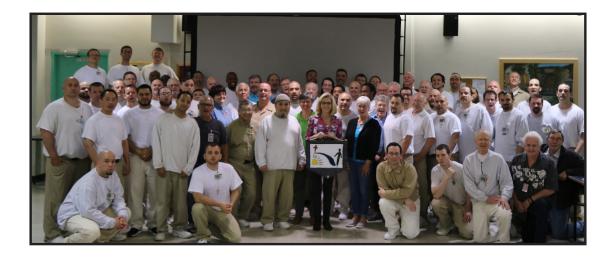

## Ms. Sheldon,

Thank you again to the Tulalip Tribe for your generous donation of to the Bridges To Life restorative justice program. During February through May 2018, we conducted 14-week projects in the following 6 western Washington prisons: Washington State Reformatory, Twin Rivers Unit, Minimum Security Unit, Cedar Creek Corrections Center, Mission Creek Corrections Center for Women and Washington Corrections Center. The lives of 183 male and female graduates, including 14 Native Americans, have been changed through the restorative principles taught in this program. The untold impact from this program is the many inmate families that have reconciled and the countless community members who will not become future victims of these inmates when they are released from prison. In August, we will start again in each of these prisons and anticipate having even more graduates than in the spring projects.

I'm including photos from 3 of our graduations. Not all of the prisons allow photography and we're not allowed to post these photos on social media. The grant funding was used to purchase books and study guides that are provided to each participant in our program.