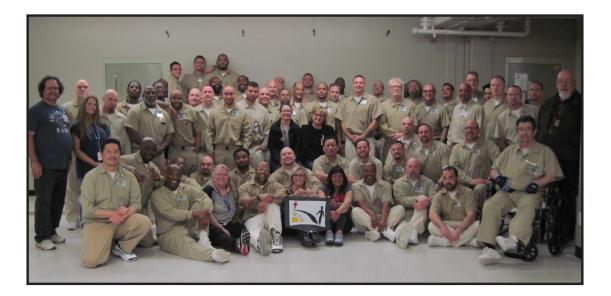

## Ms. Sheldon,

Thank you again to the Tulalip Tribe for your generous donation of to the Bridges To Life restorative justice program. During February through May 2018, we conducted 14-week projects in the following 6 western Washington prisons: Washington State Reformatory, Twin Rivers Unit, Minimum Security Unit, Cedar Creek Corrections Center, Mission Creek Corrections Center for Women and Washington Corrections Center. The lives of 183 male and female graduates, including 14 Native Americans, have been changed through the restorative principles taught in this program. The untold impact from this program is the many inmate families that have reconciled and the countless community members who will not become future victims of these inmates when they are released from prison. In August, we will start again in each of these prisons and anticipate having even more graduates than in the spring projects.

I'm including photos from 3 of our graduations. Not all of the prisons allow photography and we're not allowed to post these photos on social media. The grant funding was used to purchase books and study guides that are provided to each participant in our program.