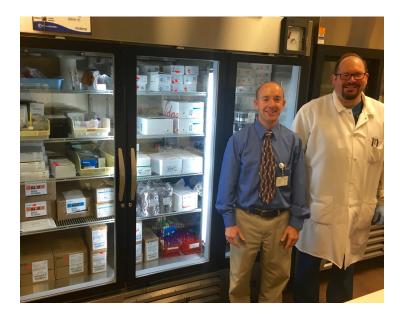

## SPECIFIC USE FOR THIS AWARD:

To help purchase a precision refrigerator for the lab, it is used to store sensitive items for testing, treatment, and diagnosis for patients.