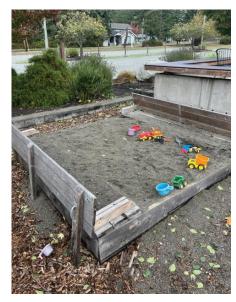

Specifically, we were able to purchase a new, two-story play house for our playground. The kids love to use the kitchen area to make "mud soup" using different items that they find outside. We also added an airplane teeter-totter which provides the space to pretend to be pilots or flying on a trip. Finally, we were able to purchase the materials to build a large sandbox with seating which fits our entire class. All of these new additions help our kids maximize their time playing outside in several different ways.