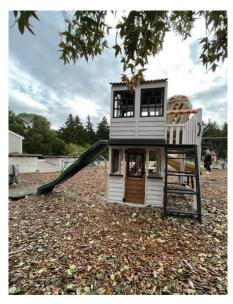

Specifically, we were able to purchase a new, two-story play house for our playground. The kids love to use the kitchen area to make "mud soup" using different items that they find outside. We also added an airplane teeter-totter which provides the space to pretend to be pilots or flying on a trip. Finally, we were able to purchase the materials to build a large sandbox with seating which fits our entire class. All of these new additions help our kids maximize their time playing outside in several different ways.