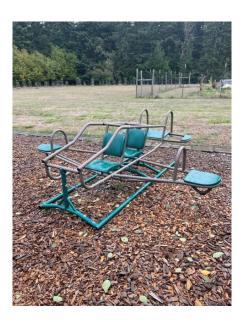

Specifically, we were able to purchase a new, two-story play house for our playground. The kids love to use the kitchen area to make "mud soup" using different items that they find outside. We also added an airplane teeter-totter which provides the space to pretend to be pilots or flying on a trip. Finally, we were able to purchase the materials to build a large sandbox with seating which fits our entire class. All of these new additions help our kids maximize their time playing outside in several different ways.