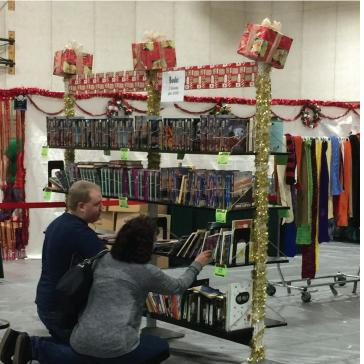

#### **Organization's General Goals:**

Christmas House is a 100% volunteer, non-profit organization in Everett, Washington that provides an opportunity for qualifying, low-income, Snohomish County parents to select free holiday gifts for their children age infant through age 18.

This past December we surpassed our goal and served 7,025 children from low-income families with Christmas gifts. The children served were from 2,381 Snohomish County families. We were able to distribute over 44,500 gifts and didn't close our doors until the very last parent who wanted our help was served.

We couldn't be successful without the help of more than 800 volunteers who gave us over 7,500 hours of their time to help us bring Christmas smiles to so many children. We also, couldn't do it without generous donors like **The Tulalip Tribes** who support us with your funding. Thank you so very much! Your continued support validates our efforts for which we are truly grateful.