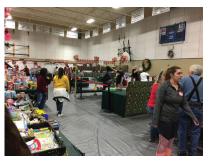

This past December we surpassed our goal and served 7,025 children from low-income families with Christmas gifts. The children served were from 2,381 Snohomish County families. We were able to distribute over 44,500 gifts and didn't close our doors until the very last parent who wanted our help was served.

We couldn't be successful without the help of more than 800 volunteers who gave us over 7,500 hours of their time to help us bring Christmas smiles to so many children. We also, couldn't do it without generous donors like **The Tulalip Tribes** who support us with your funding. Thank you so very much! Your continued support validates our efforts for which we are truly grateful.