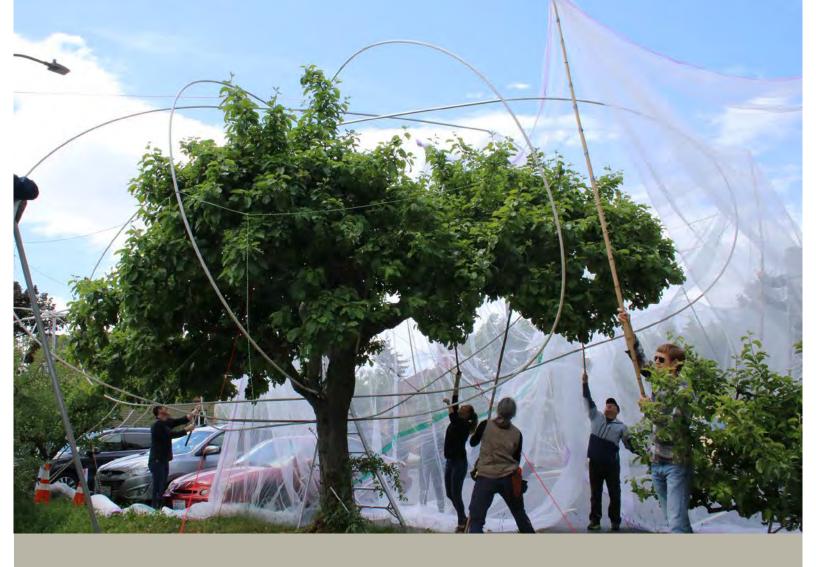

# SAVE SEATTLE'S APPLES

Our annual campaign to protect Seattle's apple trees and increase harvestable apple yield, through education and action to reduce pest damage.

20,000 pest prevention bags distributed within the community60 public trees netted during 17 work parties