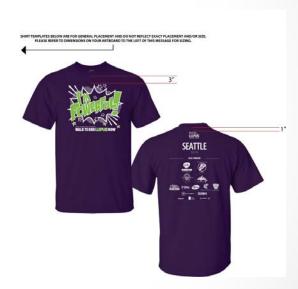

e
- Logo on participant emails, e-newsletters, and other communication pieces
- Company provided banner hung at event day venue
- Sponsor Exhibition booth on event day
- Recognition during opening ceremony
- Logo on event T-shirts
- Recognition on local LFA social media accounts (3x pre-event)
- Logo on sponsor banner displayed throughout event day venue



# WALK TO END LUPUS NOW

**Seattle Kickoff August 10, 2019** 



#### LUPUS FOUNDATION OF AMERICA WALK TO END LUPUS NOW

2019 Seattle Kickoff Party







# WALK TO END LUPUS NOW

#### **Collateral Material**

#### **Postcards**

3,000 printed and mailed statewide







#### **Event Posters**

 400 printed and distributed to seven Seattle neighborhoods



# WALK TO END LUPUS NOW

#### **Event T-Shirts**

400 printed and distributed







## WALK TO END LUPUS NOW®





#### **Participant Email**

- 26 emails to 1910 recipients
- Highest open rate of 41%

## WALK TO END LUPUS NOW

#### **Social Post**

- Lupus Foundation of America Pacific Northwest Regional \*\*\* LUPUS Office August 10 - 3 We had a terrific day today with our Seattle Walkers at our Kickoff Party!
  - Thanks to all those who came out to learn more and special thanks to



**Facebook** 

Instagram

FOUNDATION OF AMERICA



## WALK TO END LUPUS NOW®

**On Event Activation** 

Logo on Banner on Stage





## WALK TO END LUPUS NOW







## WALK TO END LUPUS NOW







## **September 19, 2020**