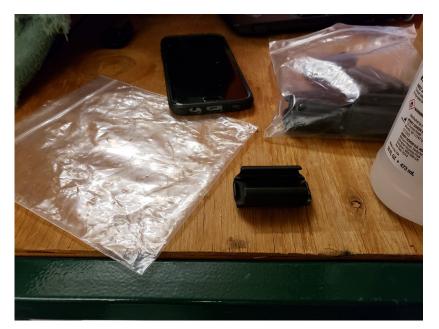

You'll find attached a copy of your check, a copy of the invoice that was paid using the grant funds, and pictures of the sensors and their installment into our athlete's helmets which completes the project we outlined.