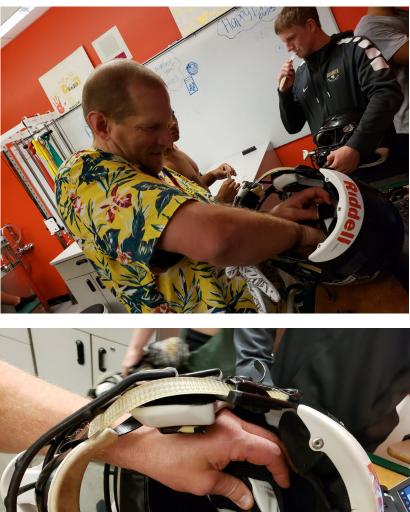

Last week our Athletic Trainer installed twenty-five sensors into helmets of those student-athletes in high speed/impact-prone positions so that we can better monitor their safety on the field and you were an integral part of helping us see this goal into fruition and we'd like to see this use expand in the future.

You'll find attached a copy of your check, a copy of the invoice that was paid using the grant funds, and pictures of the sensors and their installment into our athlete's helmets which completes the project we outlined.