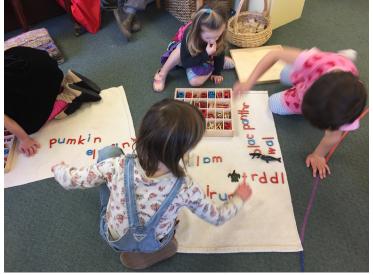

## **Organization's General Goals:**

Founded in 1988, Orcas Montessori School on Orcas Island offers a dynamic learning environment for children ages 3 though 6 based on the world renowned educational methods of Dr. Maria Montessori.

# **Tulalip Cares Fund Report**

This past year the Orcas Montessori School was grateful to receive from the Tulalip Cares Charitable Organization for general operations support in order to keep tuition affordable and to allocate a portion if needed for scholarships.

- 1. Last school year the school granted almost \$14,000 in scholarships to families. Two thousand two hundred dollars were especially helpful in making our program possible for a child who was not ready for kindergarten and whose family could not afford the tuition for another year of preschool. Although we have a robust scholarship fundraising and donation program, this grant made it possible for this child to attend two extra afternoons each week, which really helped her dramatically improve her academic skills. The remainder of the funds went to operation funds to maintain our facility and outdoor environment which benefits all the children.
- 2. The number of recipients impacted was our whole school community of 28 families which includes the families of enrolled children and staff, about 112 people.
- 3. Our URL is www.orcasmontessori.org
- 4. Q4 2018 14.2