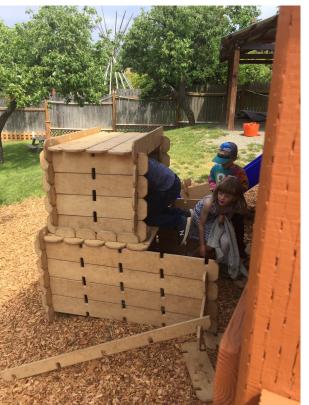

## **Organization's General Goals:**

Founded in 1988, Orcas Montessori School on Orcas Island offers a dynamic learning environment for children ages 3 though 6 based on the world renowned educational methods of Dr. Maria Montessori.

# **Tulalip Cares Fund Report**

This past year the Orcas Montessori School was grateful to receive from the Tulalip Cares Charitable Organization for general operations support in order to keep tuition affordable and to allocate a portion if needed for scholarships.

- 1. Last school year the school granted almost \$14,000 in scholarships to families. Two thousand two hundred dollars were especially helpful in making our program possible for a child who was not ready for kindergarten and whose family could not afford the tuition for another year of preschool. Although we have a robust scholarship fundraising and donation program, this grant made it possible for this child to attend two extra afternoons each week, which really helped her dramatically improve her academic skills. The remainder of the funds went to operation funds to maintain our facility and outdoor environment which benefits all the children.
- 2. The number of recipients impacted was our whole school community of 28 families which includes the families of enrolled children and staff, about 112 people.
- 3. Our URL is www.orcasmontessori.org
- 4. Q4 2018 14.2