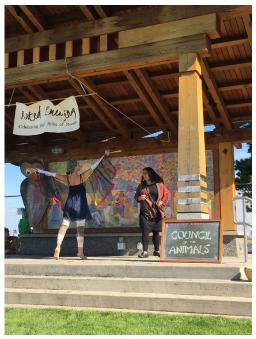

This past weekend, Rooted Emerging held the 3rd annual, "Council of the Animals" where we brought our "Circle Holds It All" show out for another performance, before a mixed-age audience. Please enjoy these attached photos, credit Liz Darrow.