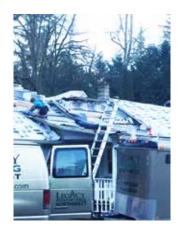

## SPECIFIC USE FOR THIS AWARD:

To assist with the replacement of old and damaged roofs on two of the buildings located on the center property.

For more information regarding the specific uses of the award, Website: www.sarveywildlife.org or Facebook page: http://www.facebook.com/pages/Sarvey-Wildlife-Care-Center/250767444292