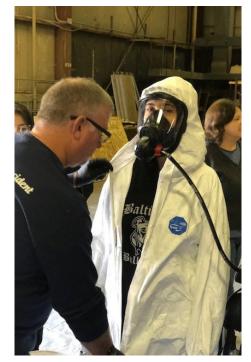

## **Organization's General Goals:**

Tulalip TERO was created to enforce and ensure workforce protection, preferential employment and contracting rights for Native Americans, as well as assist and refer clients for education, training and services to succeed and enhance their careers and economic opportunities.