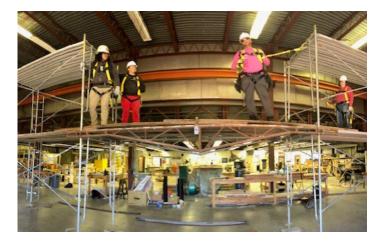

## **Organization's General Goals:**

Tulalip TERO was created to enforce and ensure workforce protection, preferential employment and contracting rights for Native Americans, as well as assist and refer clients for education, training and services to succeed and enhance their careers and economic opportunities.