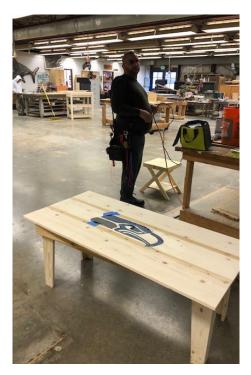

## **Organization's General Goals:**

Tulalip TERO was created to enforce and ensure workforce protection, preferential employment and contracting rights for Native Americans, as well as assist and refer clients for education, training and services to succeed and enhance their careers and economic opportunities.