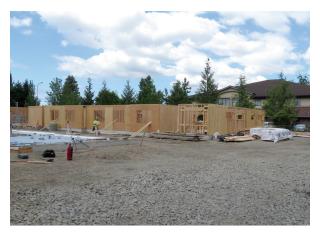

## SPECIFIC USE FOR THIS AWARD:

Please find the attached photos of current construction progress for the Phoenix Rising project that is being built with Tulalip Tribes' support.

I will continue to keep you updated of our progress, culminating with the grand opening later this year.

Current construction progress for the Phoenix Rising project, September 15, 2015.