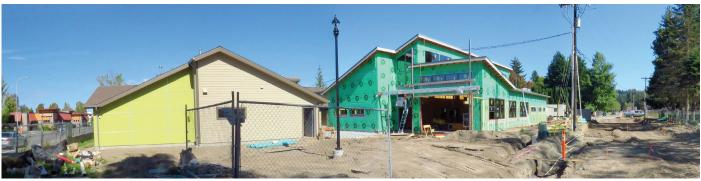

## SPECIFIC USE FOR THIS AWARD:

Please find the attached photos of current construction progress for the Phoenix Rising project that is being built with Tulalip Tribes' support.

I will continue to keep you updated of our progress, culminating with the grand opening later this year.

Current construction progress for the Phoenix Rising project, September 15, 2015.